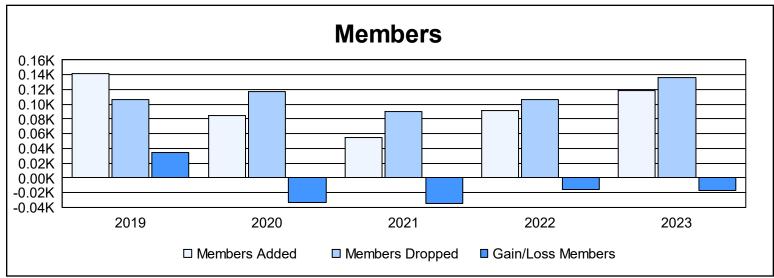

District 112 B

As of June 2023 Cumulative

| Year      | New<br>Clubs | Dropped<br>Clubs | Gain/<br>Loss<br>Clubs | New<br>Members | Charter<br>Members | Reinstate<br>Members | Transfer<br>Members | Total<br>Member<br>Added | Total<br>Members<br>Dropped | Gain/<br>Loss<br>Members |
|-----------|--------------|------------------|------------------------|----------------|--------------------|----------------------|---------------------|--------------------------|-----------------------------|--------------------------|
| 2018-2019 | 1            | 0                | 1                      | 111            | 24                 | 4                    | 2                   | 141                      | 106                         | 35                       |
| 2019-2020 | 0            | 1                | -1                     | 79             | 0                  | 0                    | 5                   | 84                       | 117                         | -33                      |
| 2020-2021 | 0            | 0                | 0                      | 49             | 0                  | 2                    | 4                   | 55                       | 90                          | -35                      |
| 2021-2022 | 0            | 2                | -2                     | 81             | 4                  | 3                    | 3                   | 91                       | 107                         | -16                      |
| 2022-2023 | 0            | 1                | -1                     | 90             | 0                  | 4                    | 25                  | 119                      | 136                         | -17                      |
| Average   | 0            | 1                | -1                     | 82             | 6                  | 3                    | 8                   | 98                       | 111                         | -13                      |