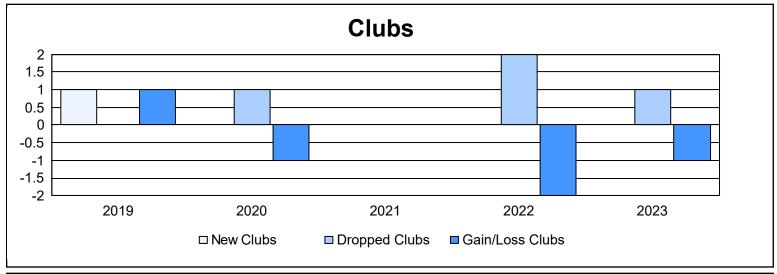

District 112 B

As of June 2023 Cumulative

| Year      | New<br>Clubs | Dropped<br>Clubs | Gain/<br>Loss<br>Clubs | New<br>Members | Charter<br>Members | Reinstate<br>Members | Transfer<br>Members | Total<br>Member<br>Added | Total<br>Members<br>Dropped | Gain/<br>Loss<br>Members |
|-----------|--------------|------------------|------------------------|----------------|--------------------|----------------------|---------------------|--------------------------|-----------------------------|--------------------------|
| 2018-2019 | 1            | 0                | 1                      | 111            | 24                 | 4                    | 2                   | 141                      | 106                         | 35                       |
| 2019-2020 | 0            | 1                | -1                     | 79             | 0                  | 0                    | 5                   | 84                       | 117                         | -33                      |
| 2020-2021 | 0            | 0                | 0                      | 49             | 0                  | 2                    | 4                   | 55                       | 90                          | -35                      |
| 2021-2022 | 0            | 2                | -2                     | 81             | 4                  | 3                    | 3                   | 91                       | 107                         | -16                      |
| 2022-2023 | 0            | 1                | -1                     | 90             | 0                  | 4                    | 25                  | 119                      | 136                         | -17                      |
| Average   | 0            | 1                | -1                     | 82             | 6                  | 3                    | 8                   | 98                       | 111                         | -13                      |